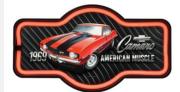

Item # L-301 17" Marquee Chevron \$16.50 Each 2+ Pieces: \$16.00 Each 4 Pcs/Case: \$15.50 Each

Item # L-302 17" Marquee Chevrolet Camaro \$16.50 Each 2+ Pieces: \$16.00 Each 4 Pcs/Case: \$15.50 Each

Item # L-303 17" Marquee Standard Station \$16.50 Each 2+ Pieces: \$16.00 Each